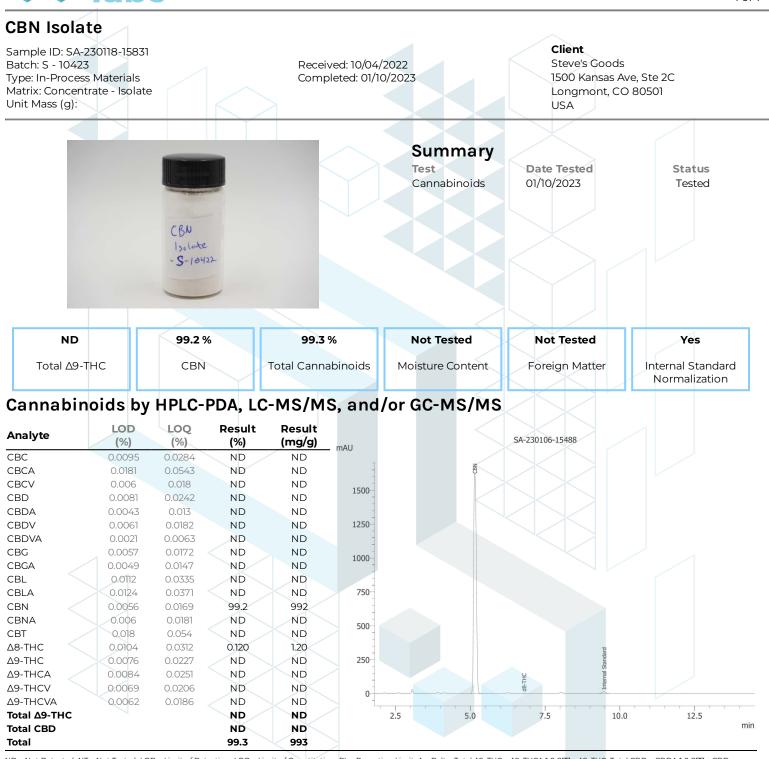

+1-833-KCA-LABS https://kcalabs.com KDA Lic.# P\_0058

1 of 1

ND = Not Detected; NT = Not Tested; LOD = Limit of Detection; LOQ = Limit of Quantitation; RL = Reporting Limit;  $\Delta$  = Delta; Total  $\Delta$ 9-THC =  $\Delta$ 9-THC \* 0.877 +  $\Delta$ 9-THC; Total CBD = CBDA \* 0.877 + CBD;