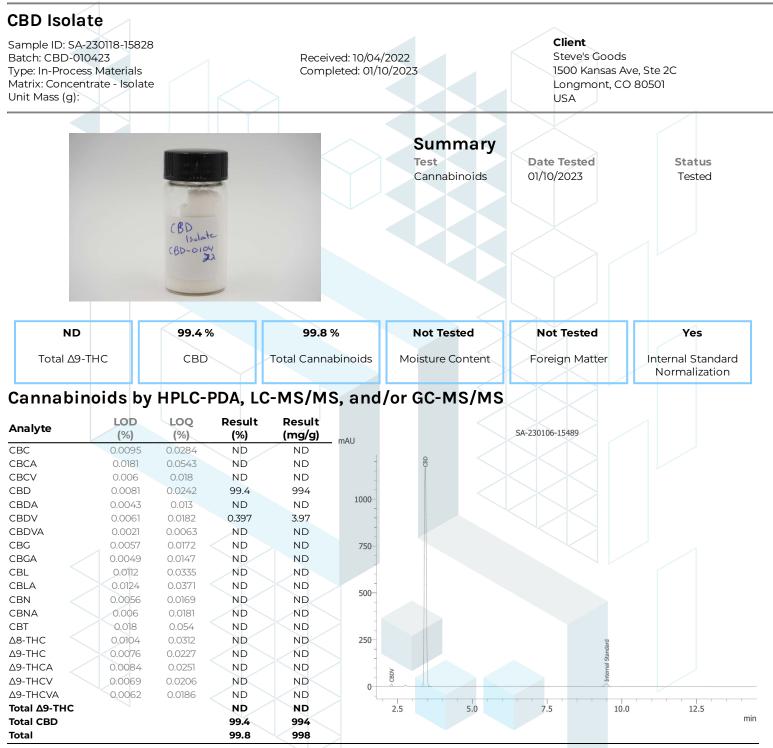

1 of 1

ND = Not Detected; NT = Not Tested; LOD = Limit of Detection; LOQ = Limit of Quantitation; RL = Reporting Limit;  $\Delta$  = Delta; Total  $\Delta$ 9-THC =  $\Delta$ 9-THCA \* 0.877 +  $\Delta$ 9-THC; Total CBD = CBDA \* 0.877 + CBD;